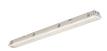

#### **Product features**

Hydroproof, integrated LED chemical resistant weatherproof luminaire, with UV stabilized flat diffuser
and linear prisms designed to achieve uniform lit appearance, optimise light output and to reduce
glare, stainless steel diffuser clips and fixing brackets for surface and wall mounting. L 1278 mm x W
110 mm x H 78 mm size, GRP housing, PMMA diffuser, Non dimmable, 3 hour emergency, 4000K,
CRI80, 5550 lm, 38 W, 145 lm/W, nominal average life (h):50000, energy class: A++ A+ A Class
LIK02\_IP65.