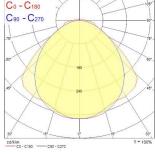

) | 270                                 |
| Total power consumption (W)    | 38                                  |
| Electrical protection          | Class I                             |
| Control gear type              | Electronic ballast                  |
| Dimmable                       | No                                  |
| Housing colour                 | Grey                                |
| IP rating                      | IP65                                |
| IK rating                      | IK02                                |
| Product EAN number             | 5410288487847                       |
| Luminous flux (emergency) (Im) | 270                                 |

## **PHOTOMETRY**



# Hydroproof LED G3 Emergency HYDROPROOF LED G3 1200mm Twin 4K E3 0048784







### **TECHNICAL DRAWINGS**