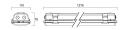

|
| Total power consumption (W)    | 38                                  |
| Electrical protection          | Class I                             |
| Control gear type              | Electronic ballast                  |
| Dimmable                       | No                                  |
| Housing colour                 | Grey                                |
| IP rating                      | IP65                                |
| IK rating                      | IK02                                |
| Product EAN number             | 5410288487847                       |
| Luminous flux (emergency) (Im) | 270                                 |

## **PHOTOMETRY**



# Hydroproof LED G3 Emergency HYDROPROOF LED G3 1200mm Twin 4K E3 0048784







### **TECHNICAL DRAWINGS**