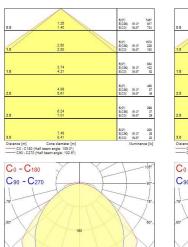

(lm) | 270                                 |
| Total power consumption (W)    | 38                                  |
| Electrical protection          | Class I                             |
| Control gear type              | Electronic ballast                  |
| Dimmable                       | No                                  |
| Housing colour                 | Grey                                |
| IP rating                      | IP65                                |
| IK rating                      | IK02                                |
| Product EAN number             | 5410288487847                       |
| Luminous flux (emergency) (Im) | 270                                 |

## **PHOTOMETRY**



# Hydroproof LED G3 Emergency HYDROPROOF LED G3 1200mm Twin 4K E3 0048784







### **TECHNICAL DRAWINGS**