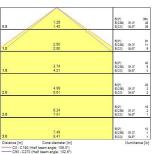

lm) | 270                                 |
| Total power consumption (W)    | 38                                  |
| Electrical protection          | Class I                             |
| Control gear type              | Electronic ballast                  |
| Dimmable                       | No                                  |
| Housing colour                 | Grey                                |
| IP rating                      | IP65                                |
| IK rating                      | IK02                                |
| Product EAN number             | 5410288487847                       |
| Luminous flux (emergency) (Im) | 270                                 |

## **PHOTOMETRY**



# Hydroproof LED G3 Emergency HYDROPROOF LED G3 1200mm Twin 4K E3 0048784







### **TECHNICAL DRAWINGS**